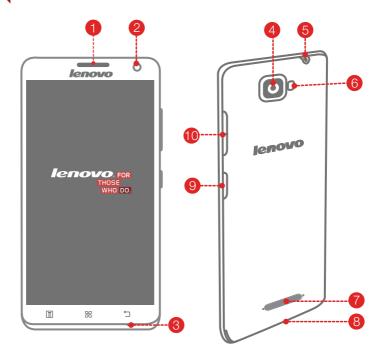

## First glance

Receiver

- 2 Front camera
- 3 Microphone

- 4 Rear camera
- 6 Headset connector
- 6 Flashlight

Speaker

- 8 Micro USB connector
- On/Off button

10 Volume buttons