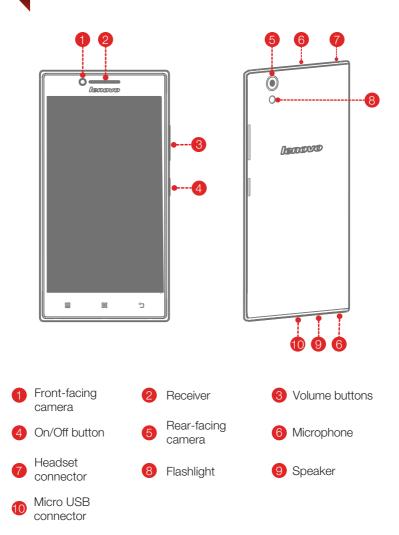

ry: 4000 mAh                                                                    |                                                          |
|           | <b>Display</b><br>Size: 5.0 inches<br>Resolution: 1280 × 720 pixels                             | Screen: multi-touch<br>LCD type: IPS                     |
|           | Wireless Communication                                                                          |                                                          |



Bluetooth 4.0; WLAN 802.11 b/g/n; <sup>2</sup>LTE, WCDMA, GSM; GPS



- ① Depending on the measuring method, the dimensions and weight might vary slightly.
  - (2) In some countries, LTE is not supported. To know if your smartphone works with LTE networks in your country, contact your carrier.

### First glance



### Preparing your smartphone

You must insert the SIM card provided by your carrier to use cellular services. Set up your smartphone as shown.



Step 1. Open the back cover.

- Tip: The battery is unremovable, and is fixed to the phone. Please do not pull the battery, otherwise it will damage the phone.
- Step 2. Insert the (U)SIM cards.
  - Tip: Insert the (U)SIM card into SIM1 slot and SIM card into SIM2 slot.

Step 3. Insert the memory card.

Step 4. Install the back cover.

Ø

Always turn off your smartphone first before you insert or remove a SIM card. Insert or remove a SIM card with your smartphone on may damage your SIM card or smartphone permanently.

Charge the battery as shown.



- Method 1. Connect your smartphone to a power outlet using the cable and USB power adapter tha