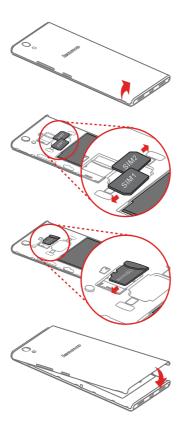

### Preparing your smartphone

You must insert the SIM card provided by your carrier to use cellular services. Set up your smartphone as shown.

Step 1. Open the back cover.

- Tip: The battery is unremovable, and is fixed to the phone. Please do not pull the battery, otherwise it will damage the phone.
- Step 2. Insert the (U)SIM cards.
  - Tip: Insert the (U)SIM card into SIM1 slot and SIM card into SIM2 slot.

Step 3. Insert the memory card.

Step 4. Install the back cover.

Ø

Always turn off your smartphone first before you insert or remove a SIM card. Insert or remove a SIM card with your smartphone on may damage your SIM card or smartphone permanently.