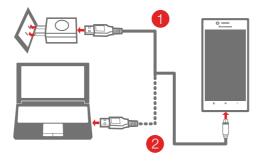

Charge the battery as shown.

- Method 1. Connect your smartphone to a power outlet using the cable and USB power adapter that come with your smartphone.
- Method 2. Connect your smartphone to a computer using the cable that comes with your smartphone.