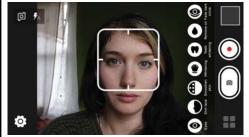

# **Auto Merge**

No need to manually merge your touch up modes into one. The Selfie does just that in real time.

### **Auto Merge**

Just choose your desired enhancement values across the modes and just point and shoot.

You will get a merged photo no matter whichever mode you are currently in.

### **Auto Merge**

The Selfie retains your camera settings across your photo sessions. You can make minor adjustments in your next session if required.