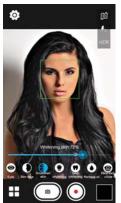

our quintessential mode with the selfie in hand. The selfie's repertoire of beautification modes is surely set to redefine the way you capture your snapshots.



# **Eye Enlargement**

Make your eyes more captivating and appealing by tapping the eye enhancement mode anytime.









Redraw the shape of your face and make your younger aspect come alive.









Slims your face for a more youthful appearance

# Skin Smoothening

Time to present your skin at its smoothest avatar with just a few taps of the Selfie's versatile camera.





# Skin Smoothening

Hides wrinkles, blemishes and skin imperfections

Retains the natural skin tone —



Smoothens out the skin for that impeccable tone



You can now defy your genes and the sunburns. Take amazingly fair snapshots of yourself in a jiffy.







Whitens the skin to your desired degree

# Teeth Whitening

Get ready for the perfect smile. Get flawlessly white teeth with just a few touches.



# Teeth Whitening

Isolates the teeth and applies advanced algorithm for that perfect outcome.



Retains the natural glow of the teeth.



Do away with flash reflections in your snapshots. Infuse natural light and improve the ambience of your shots.







Applied in combination with red eye reduction and face toning.



- Makes the surrounding light look natural

### Fade Dark Circles

Dark circles make you look older than you really are. Let us make those circles fade away instantly.







Makes you look healthier and much younger

# **Auto Merge**

No need to manually merge your touch up modes into one. The Selfie does just that in r