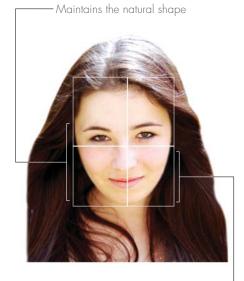

# **Eye Enlargement**

Make your eyes more captivating and appealing by tapping the eye enhancement mode anytime.

Redraw the shape of your face and make your younger aspect come alive.

Slims your face for a more youthful appearance