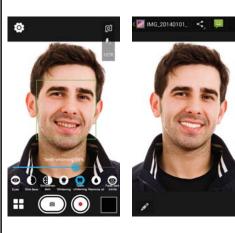

# **Auto Merge**

No need to manually merge your touch up modes into one. The Selfie does just that in real time.

### **Auto Merge**

Just choose your desired enhancement values across the modes and just point and shoot.

You will get a merged photo no matter whichever mode you are currently in.

### **Auto Merge**

The Selfie retains your camera settings across your photo sessions. You can make minor adjustments in your next session if required.