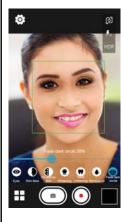

# **Eye Enlargement**

Make your eyes more captivating and appealing by tapping the eye enhancement mode anytime.

Redraw the shape of your face and make your younger aspect come alive.

Slims your face for a more youthful appearance