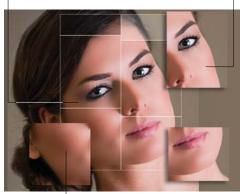

# **Eye Enlargement**

Make your eyes more captivating and appealing by tapping the eye enhancement mode anytime.

Redraw the shape of your face and make your younger aspect come alive.

Slims your face for a more youthful appearance

### Fade Dark Circles

Dark circles make you look older than you really are. Let us make those circles fade away instantly.

Makes you look healthier and much younger