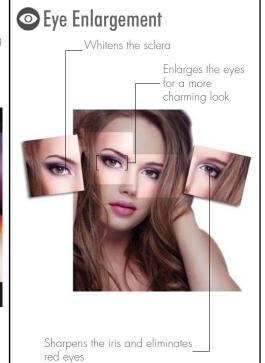

# **Eye Enlargement**

Make your eyes more captivating and appealing by tapping the eye enhancement mode anytime.

Redraw the shape of your face and make your younger aspect come alive.

Slims your face for a more youthful appearance