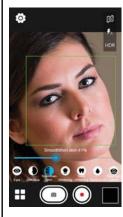

# Skin Smoothening

Time to present your skin at its smoothest avatar with just a few taps of the Selfie's versatile camera.

# Skin Smoothening

Hides wrinkles, blemishes and skin imperfections

Retains the natural skin tone —

Smoothens out the skin for that impeccable tone

You can now defy your genes and the sunburns. Take amazingly fair snapshots of yourself in a jiffy.

Whitens the skin to your desired degree