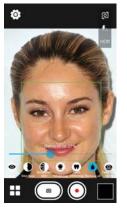

# Teeth Whitening

Get ready for the perfect smile. Get flawlessly white teeth with just a few touches.

# Teeth Whitening

Isolates the teeth and applies advanced algorithm for that perfect outcome.

Retains the natural glow of the teeth.

Do away with flash reflections in your snapshots. Infuse natural light and improve the ambience of your shots.