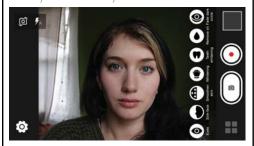

# **Auto Merge**

No need to manually merge your touch up modes into one. The Selfie does just that in real time.

### **Auto Merge**

Just choose your desired enhancement values across the modes and just point and shoot.

You will get a merged photo no matter whichever mode you are currently in.

### **Auto Merge**

The Selfie retains your camera settings across your photo sessions. You can make minor adjustments in your next session if required.