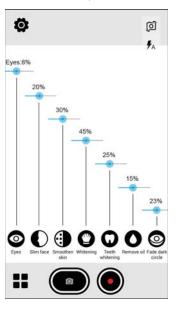

#### Introduction

Time to get into your quintessential mode with the selfie in hand. The selfie's repertoire of beautification modes is surely set to redefine the way you capture your snapshots.

# **Eye Enlargement**

Make your eyes more captivating and appealing by tapping the eye enhancement mode anytime.

Redraw the shape of your face and make your younger aspect come alive.

Slims your face for a more youthful appearance

# Skin Smoothening

Time to present your skin at its smoothest avatar with just a few taps of the Selfie's versatile camera.

# Skin Smoothening

Hides wrinkles, blemishes and skin imperfections

Retains the natural skin tone —

Smoothens out the skin for that impeccable tone

You can now defy your genes and the sunburns. Take amazingly fair snapshots of yourself in a jiffy.

Whitens the skin to your desired degree

# Teeth Whitening

Get ready for the perfect smile. Get flawlessly white teeth with just a few touches.

# Teeth Whitening

Isolates the teeth and applies advanced algorithm for that perfect outcome.

Retains the natural glow of the teeth.

Do away with flash reflections in your snapshots. Infuse natural light and improve the ambience of your shots.

Applied in combination with red eye reduction and face toning.

- Makes the surrounding light look natural

### Fade Dark Circles

Dark circles make you look older than you really are. Let us make those circles fade away instantly.

Makes you look healthier and much younger