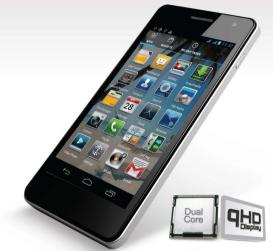

## 9. SPECIFICATIONS

| Screen (QHD)      | 11.43cm                      |
|-------------------|------------------------------|
| Battery           | 1700 mAh                     |
| Dimensions        | 134.3x68x9.4mm               |
| Weight            | 150g                         |
| Band              | GSM: 900/1800<br>WCDMA: 2100 |
| Standby Time      | Up to 200 hours*             |
| Maximum Talk Time | Up to 6 hours*               |
| Power Adapter     | Input: 100-240V/600mA        |