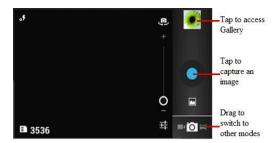

Press and hold the message to view the submenu options.
- > Select 'Copy text'.





#### 5.4 GALLERY

You can view the captured images, recorded video clips, and downloaded images in the Gallery.

The picture folder and video folder will be displayed.

Select to view the camera pictures or camera videos. The images or videos will be displayed in thumbnails.



## 5.5 FILE MANAGER

You can browse, open and manage the data saved in the Device and Memory card by accessing the File Manager sub-menu. The device provides a certain space for users to manage files and supports the T-Flash card. You can use the file browser to conveniently manage various directories and files on the T-Flash card.

## 5.6 SOUND RECORDER

You can use the sound recorder to record sounds and also select to save the



## Capturing a Video

- Select Camera. Switch to video mode.
- > Aim the phone at the subject.
- > To start recording, select
- > To stop recording, select

## **Capturing Panorama**

- > Select Camera. Switch to Panorama mode.
- > Aim the phone at the subject, then tap to take the shot.

## Capturing Auto scene detect

- > Select Camera. Switch to Auto scene detect mode.
- > Aim the phone at the subject, then tap to take the shot.

## **5.3 VIDEO PLAYER**

You can view/play your videos stored on your SD Card through the Video Player.

Tap select Application tab > Videos player the videos on the memory card.

- Go to Compose new message.
- > Press and hold Type to compose.
- Select 'Paste' to paste the copied text to your new message.

#### MILITIMEDIA MESSAGE

A Multimedia message or MM