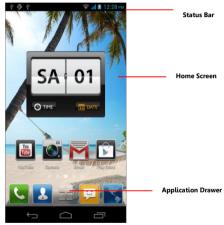

one sideways.



#### 3.5 BROWSER

Browser is a tool which enables you to access the Internet.



# To open a web page

- > From the Main Menu. select Browser.
  - > Tap the address bar.
  - > Type the URL and select Go.
  - Tap Menu to access more functions, such as bookmarks, history and other browser related settings.

## To scroll the page

- > Use finger gestures to scroll up or down.
- To scroll left or right, tap and swipe your finger towards right/left.

# To set the Home page

- While viewing a web page, tap Menu > Settings > General > Set home page.
- Enter the URL of page that you want to set as home page and select Ok

## 4. HOME SCREEN

From Home screen, you can quickly access common features, view notifications of missed calls, received messages and check connection status.



## 4.1 STATUS BAR

The Status bar icons indicate different types of information. The table below lists various icons that might appear on the status bar of the device.



| č  | Missed call notification |
|----|--------------------------|
| C. | Call in progress         |
| Ψ  | USB connected            |
| O  | Headset is plugged in    |
| 8  | Bluetooth is activated   |

#### 4.2 APPLICATION TAR

Tap Application Drawer to access applications and settings of the device. The Application tab enables you to access the Main Menu and choose among the various utilities/ features available in the device.



**Application Drawer** 

## 4.3 CUSTOMIZING SCREEN

The device features a touch screen with idle displays and access to utilities at just one-touch. So swipe right or left to navigate throu