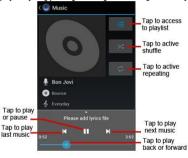

contacts.
- Select Copy.

#### 3.4 EMAIL

Your device allows you to compose, read and send emails.

#### Setting up an Email Account

- > Enter the Main Menu, tap Email.
- > Enter your Email address and Password.
- > Tap Next. The device will automatically retrieve email settings.
- > Enter Name and Account display name.
- > Tap Done.

## 5. MULTIMEDIA

Your device features various multimedia options, such as Music Player, Camera and Video Player.

#### 5.1 MUSIC PLAYER

Use the Music player to play music files. The songs saved in your SD Card can be played using the Music Player of the device.

- > Tap select Application tab
- Select Music

The songs are categorized by Artist, Albums and Songs. You can make your favorite playlist by long pressing on a song and selecting Add to Playlist.



#### 5.2 CAMERA

Your device is equipped with camera and camcorder, which enables you to capture photos and videos. The rear camera is 5.0 megapixels.

#### **Capturing an Image**

- Select Camera. The screen will automatically switch to landscape view.
- > Aim the phone at the subject, then tap \_\_\_\_ to take the shot.











#### **Shortcuts**

In order to add a shortcut on the screen:

> Long press on the desired application to add on the screen.

## Widgets

Save time with live updates right on Home screen and get all of your personalized updates at one place.

#### Setting the wallpaper

You can customize the wallpaper of your Home screen with default wallpaper or with pictures taken from your device.

- > In the idle mode, tap Menu Key > Wallpaper.
- > Select your desired wal