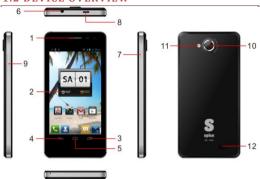

#### Notice:

- Do not dismantle the device or accessories otherwise, manufacturer is not liable to pay for damages as the device and accessories are not covered by warranty.
- > Use only original batteries and charging devices.
- Please back up your important data timely and keep them properly. The company is not liable for any failure to call or loss of data due to mis-operation, poor signal or power cut, etc.
- All the screens in this manual are for reference only, and some contents actually displayed may depend upon the presetting of the service provider or the network operator, or the SIM card. If any functions referred to in this manual are different from those of your device, please follow your device.
- Do not put use it in a place with flammable gas such as a petrol pumps. The temperature recommended for using the device is 5-35℃. Do not touch the charger, power cable or socket with wet hands. This may cause an electric shock.
- If your phone or any of its accessories do not function normally, then please visit your nearest authorized service facility. The qualified personnel will assist you, and if necessary, will arrange for the service.