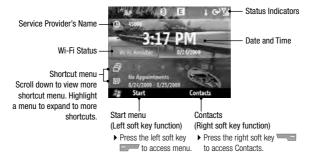

### The Today Screen

From the home screen, you can quickly check your schedule, and see at a glance any missed calls or new messages.

## **Status Indicators**

The following are some of the status icons that you may see on your device.

|             | · · ·                                             |
|-------------|---------------------------------------------------|
| lcon        | Description                                       |
| <b>%</b> I  | Indicates maximum signal strength                 |
| 7           | Searching for signal                              |
| ۲×          | No phone service                                  |
| Œ           | Indicates battery level                           |
| €           | Battery low                                       |
| <b>(3)</b>  | Battery charging                                  |
| <b>-</b> €× | Silent mode enabled                               |
| <i>'</i> ₽  | Vibrate mode enabled                              |
| ===         | WCDMA (3G) available                              |
|             | HSDPA available                                   |
| G           | GPRS (General Packet Radio<br>Services) available |
| EIG         | 3G network in use                                 |

## Shortcut Menu

The shortcut menu displays notifications or other information of each menu item.

By default the following applications are displayed:

| Menu                               | Description                                                                                                                                                                 |
|------------------------------------|-----------------------------------------------------------------------------------------------------------------------------------------------------------------------------|
| Clock and Alarm                    | Displays the date and time. To adjust date and time press the Enter key.                                                                                                    |
| Calls and Messages<br>Notification | Displays notifications about recent voice and video calls, voicemail, and other messages. To access a submenu, use the navigation keys to scroll, then press the Enter key. |
| Appointments                       | Displays upcoming schedules and allows you to set appointments.                                                                                                             |
| Getting Started                    | Select an item to view its help information.                                                                                                                                |
| Favorites                          | Displays and allows you to add your favorite web pages for easy access.                                                                                                     |
| Settings                           | Displays and allows you to easily adjust basic device settings.                                                                                                             |