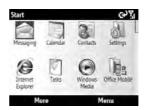

#### Start Menu

The Start menu contains all the programs installed on your device.

## Accessing the Start menu

- ▶ From the Home screen, press the left soft key **Start** to access the Start menu.
- ➤ By default, the Recent Programs screen is displayed. To view other programs, press the left soft key **All Programs**.
- ► To go to the next screen display, press the left soft key More.
- ► To go back to the previous screen, press the Back key —.

### **Programs**

The following programs are installed on your device.

| Icon | Program              | Description                                |
|------|----------------------|--------------------------------------------|
| 8    | Office Mobile        |                                            |
| X    | Excel Mobile         | View and edit Excel workbooks.             |
| M    | Word Mobile          | View and edit Word documents.              |
| EC   | PowerPoint<br>Mobile | View slide shows.                          |
| [n]  | OneNote Mobile       | Create notes with pictures and recordings. |

| lcon     | Program           | Description                                                                                             |
|----------|-------------------|---------------------------------------------------------------------------------------------------------|
|          | Messaging         | Send and receive e-mail and text messages.                                                              |
|          | Calendar          | Schedule appointments and set alarm notifications.                                                      |
| 3        | Contacts          | Lets you store names, phone numbers, e-mail and other information.                                      |
| <b>@</b> | Internet Explorer | Browse the web and download files from the Internet.                                                    |
| 7        | Tasks             | Keeps track of your tasks.                                                                              |
| 0        | ActiveSync        | Synchronizes information between your device and a computer.                                            |
| 4        | Call History      | Displays the list of missed, received or placed calls.                                                  |
|          | Games             | Play pre-installed games on your device: Bubble Breaker and Solitaire.                                  |
| (3)      | Voice Notes       | Record voice notes.                                                                                     |
| *        | Pictures & Videos | Collects, organizes, and sorts photo files in the My Picture folder of your device or the storage card. |
|          | Getting Started   | Learn the basics on how to operate your device.                                                         |
|          | Internet Sharing  | Use your device as an Internet sharing device.                                                          |
| R        | File Explorer     | Browse files and folders saved on your device or the storage card.                                      |
| Ê        | Marketplace       | Purchase and download applications on the web.                                                          |
|          |                   |                                                                                                         |

| Icon      | Program               | Description                                                                                         |
|-----------|-----------------------|-----------------------------------------------------------------------------------------------------|
| 3         | Microsoft My<br>Phone | Synchronizes information on your device with your My Phone account at http://myphone.microsoft.com. |
| 1         | Adobe Reader LE       | View *.pdf files on your device.                                                                    |
|           | AGPS Settings         | Enable Assisted Global Positioning System.                                                          |
|           | Backlight             | Control the level of brightness when using the battery or external power.                           |
| 8         | Bluetooth<br>Manager  | Connect with other Bluetooth devices and create a network.                                          |
| 19        | Camera                | Capture photos and record videos.                                                                   |
| © ***     | FM Radio              | Connect the earphones and tune in to the FM radio.                                                  |
| <b>\$</b> | GPS Accelerator       | Download GPS data.                                                                                  |
| 0         | Java                  | Install Java applications on your device.                                                           |
| *         | Remote Desktop        | Set up and connect to your computer to access files and programs from your device.                  |
| •         | Windows Media         | Mobile version of Windows Media Player. Tune in and watch your favorite music videos.               |
| 2         | RSS Viewer            | View RSS or RDF-compatible newsfeeds.                                                               |
| Ō         | Stopwatch             | Functions as a timer.                                                                               |
|           |                       |                                                                                                     |

| Icon       | Program          | Description                                                                                                                     |
|------------|------------------|---------------------------------------------------------------------------------------------------------------------------------|
| <b>(2)</b> | Windows Live     | Mobile version of Windows Live $^{TM}$ .                                                                                        |
| Ø          | Clock & Alarm    | Allows you to set the date and time and set alarms.                                                                             |
| ~~         | MSN Money        | Access MSN Money to view stocks.                                                                                                |
| 80         | MSN Weather      | View the weather forecast via MSN Weather.                                                                                      |
| ٥          | Search Widget    | Provides access to Live Search.                                                                                                 |
|            | Speed Dial       | Allows you to add phone numbers for speed dial.                                                                                 |
| <b>49</b>  | XT9 Dictionaries | Allows you to set the language of the dictionary and enable functions such as word completion, next word prediction and others. |