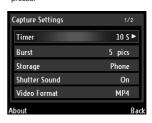

### Camera Settings

Before taking a photo or recording video, you can change the camera settings by selecting **Menu > Settings**. Available settings are as follows:

- ➤ Timer: Allows you to select the delay time (5 sec., 10 sec.)
- Burst: Set the number of shots to take when burst mode is enabled. (3 pics, 5 pics)
- Storage: Select the memory to save your pictures and videos.

 Shutter Sound: Enable or disable shutter sound when the Camera or Enter key is pressd.

- ▶ Video Format: Allows you to select the video file format
- ➤ Video Voice: Enable or disable audio during video recording.
- Flicker: Allows you to select flicker setting. (50Hz, 60Hz)
- ➤ Time Stamp: Enable or disable time stamp on captured images.
- Photo Quality: Allows you to select the photo quality. (Normal, Fine, Super Fine)
- Panorama: Allows you to select the panoramic view. (Horzontal, Vertical)