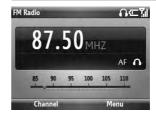

## FM Radio

You can search for your favorite radio stations and enjoy listening to the radio.

#### Note

 You must connect the supplied earphones or use Bluetooth headsets to use the FM Radio.

- 1. From the Today screen, select **Start** > **FM Radio**
- Press the navigation left and right keys to select the radio station to listen to.

#### TIPI

Press and hold the navigation left and right keys to find stations.

- 3. Select Channel to tune in to a preset station. When no preset channel is available, execute Auto Scan. The FM radio will scan for channels, when it stopped at an intercepted station, do any of the following:
- Select Set to save the station to a channel
- ▶ Press the Enter key to skip that station and continue scan.
- ▶ Select **Stop** to stop scan.
- 4. To close radio, select Menu > Exit.