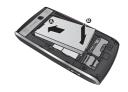

### To remove the battery

- 1. Turn the phone off.
- 2. Remove the back cover.
- Insert your finger in the battery's finger grip, then gently push down the battery towards the direction of the arrow to release and remove the battery.

#### To install the battery

- 1. Remove the back cover.
- Insert the battery. Align the contacts of the battery with the corresponding connectors on the battery compartment and insert in the direction of the arrow (A) then push the battery into place (B).
- 3. Replace the back cover.