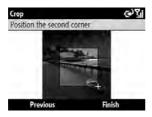

#### To Edit a Picture

You can rotate, crop, and adjust the brightness and color contrast of your pictures.

- From the Today screen, select Start > Pictures & Videos.
- 2. Select the picture you want to edit.
- 3. Select **Menu** > **Edit**. The Edit screen appears.
- 4. Select Menu, then any of the following:
- ➤ Rotate: To rotate the picture 90° clockwise
- Crop: To crop the picture. Use the navigation and Enter keys to select the position of the first and second corners.
   Select Done to complete cropping.