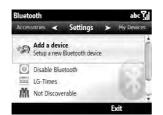

### To Set the Bluetooth Configuration

- 1. From the Today screen, select Start > Bluetooth
- 2. Select Yes to turn on Bluetooth. The Bluetooth Manager Settings page is displayed.

### To Make Your Device Discoverable

- 1. From the Settings page, highlight **Not Discoverable** then press the Enter key.
- 2. Select visibility option (Always Visible, Visible for 60 seconds, Not Visible).
- 3 Select Done

#### To create a Bluetooth Partnership

- From the Settings page, select Add a device.
- To limit the search, select the type of device you want to establish connection with.