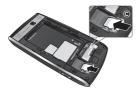

#### To remove the back cover

- Place three fingers on the back cover and your thumb on the front panel.
- Push the front panel with your thumb and slide the back cover off with the three fingers.

### To remove the battery

- 1. Turn the phone off.
- 2. Remove the back cover.
- Insert your finger in the battery's finger grip, then gently push down the battery towards the direction of the arrow to release and remove the battery.