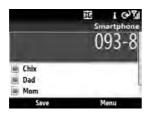

### The Today Screen

From the home screen, you can quickly check your schedule, and see at a glance any missed calls or new messages.

### **Default Today Screen**

## To Customize the Today Screen

You can change the layout, background image, color scheme and the time out of the Today screen

▶ To customize settings of the Today screen, go to **Start** > **Settings** > **Home Screen**.