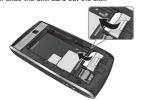

#### To install the battery

- 1. Remove the back cover.
- Insert the battery. Align the contacts of the battery with the corresponding connectors on the battery compartment and insert in the direction of the arrow (A) then push the battery into place (B).
- 3. Replace the back cover.