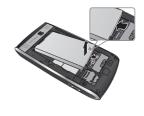

### To remove the battery

- 1. Turn the phone off.
- 2. Remove the back cover.
- Insert your finger in the battery's finger grip, then gently push down the battery towards the direction of the arrow to release and remove the battery.