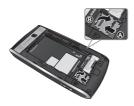

#### To install the battery

- 1. Remove the back cover.
- Insert the battery. Align the contacts of the battery with the corresponding connectors on the battery compartment and insert in the direction of the arrow (A) then push the battery into place (B).
- 3. Replace the back cover.

#### To replace the back cover

- 1. Align the back cover (A).
- 2. Push the back cover to lock into place (B).