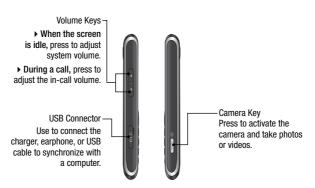

### **Adjust Volume**

Your device has two types of volume:

 System Volume: Adjust the system volume to change the volume level of system sounds and notifications like alarm, ringer, keypad, audio and video playback.

#### To adjust the system volume:

- When the device is in idle mode, press the volume keys up or down to increase or decrease volume.
- ▶ In-Call Volume: Adjusts the volume level of the phone conversation.

### To adjust the in-call volume:

 During a call, press the volume keys up or down to increase or decrease volume