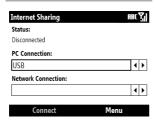

## Internet Sharing

You can set up your PC to connect to the Internet using the Internet connection on vour device.

#### Note

▶ ActiveSync software version 4.5 or higher is required.

- Connect the USB cable to the PC.
- 2. From the Today screen, select Start > Internet Sharing.
- 3. Set PC Connection to USB or Bluetooth PAN.
- 4. Set the Network Connection to a proper
- Select Connect.