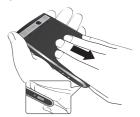

### How to hold your phone

In order to allow better RF antenna sensitivity, LG suggests that you hold the handset as depicted in the figure below.

Please do not cover the RF antenna area with your hand during a call and using a bluetooth connection. It may degrade speech quality.