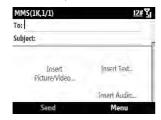

### To create an MMS message

- From the Messaging screen, select **Text** Message.
- 2 Select Menu > New > MMS
- On the **To** field, enter the recipient's phone number.
- 4. Enter the Subject for the message.
- 5. Select Insert Text to enter the text of the message, and select Insert Picture/ Video or Insert Audio to add media objects. To capture a new image or record a new sound clip for the message, select Menu > Capture.
- To preview a multimedia message before sending it, select Menu > Preview Message.
- 7. When finished, select Send.