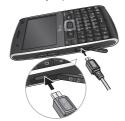

## Charging the Battery

- 1. Make sure the battery is installed inside the battery compartment.
- 2. Plug the power adaptor into a wall outlet.
- 3. Flip open the USB connector's cover of the phone.
- 4. Connect the power adaptor into the USB connector of your phone.