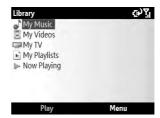

### Library Screen

The Library screen lets you quickly find your audio files, video files, and playlists. It contains categories such as My Music, My Videos, My TV, My Playlists and Now Playing.

When you are viewing the Library screen, the following commands appear on the **Menu**.