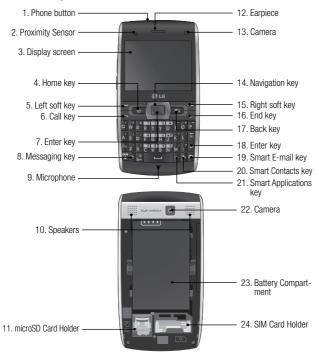

#### Keys and Parts Functions

- 1. Phone button
- ▶ Long press to turn the phone on or off.
- Short press to display Quick List. Quick List allows you to turn off or lock the keyboard of your device, provides shortcut access to Task Manager or Wireless Manager, or allows you to change profiles.
- 2. Proximity Sensor
- 3. Display screen
- 4. Home key: Press to return to the Today screen.5. Left soft key: Press to perform the
- Left soft key: Press to perform the function indicated by the text on the display above it.
- Send key: Press to place or answer incoming calls. In standby mode, press to access the dialer and view the most recent incoming, outgoing and missed calls.
- 7. Enter key: Press to confirm a selection.
- Messaging key: Press to access Messaging.
- 9. Microphone
- 10. Speakers
- 11. microSD Card Holder
- 12. Earpiece
- Camera: Use for video calls.

- **14. Navigation key:** Use as directional keys to move up, down, left, or right.
- 15. Right soft key: Press to perform the function indicated by the text on the display above it.
- 16. End key: Press to end or reject a call.
- 17. Back key: Press to go back to the previous screen or back out of menus one level at a time. When entering text, press to delete single characters; press and hold to delete entire words.
- 18. Enter key
- Smart E-mail key: Press to access Smart E-mail. Smart E-mail is a shortcut application to send and receive e-mails.
- 20. Smart Contacts key: Press to access Smart Contacts. Smart Contacts allows you to add your favorite contacts or phone numbers to the Smart Contacts list.
- 21. Smart Applications key: Press to access Smart Applications. Smart Application allows you to add your favorite applications to the Smart Applications list for easy access.
- 22. Camera: Use to take photos or videos.
- 23. Battery Compartment
- 24. SIM Card Holder