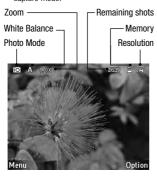

### Taking a Photo

1. Select Start > Camera or press the Camera key to activate the camera capture mode.

- 2. Press the Enter key or the Camera key to capture an image.
- 3. The captured image is displayed on the screen. Do either of the following:
- ▶ To capture more images, select Back.
- ▶ To view the images in the folder, select Menu > View

### Camera Settings

Before taking a photo or recording video, you can change the camera settings by selecting **Menu > Settings**. Available settings are as follows:

- ➤ Timer: Allows you to select the delay time (5 sec., 10 sec.)
- Burst: Set the number of shots to take when burst mode is enabled. (3 pics, 5 pics)
- Storage: Select the memory to save your pictures and videos.

Use the navigation left and right keys then Enter to adjust other capture settings such as:

- Brightness: Adjusts brightness.
- ► White Balance: Auto / Incandescent / Fluorescent / Daylight / Cloudy
- ► Effect: Normal / Black & White / Negative / Sepia
- ▶ **Resolution:** Available options depend on the selected capture mode type.