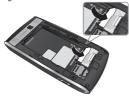

#### To install the SIM card

Insert the SIM card with the metal contacts facing down and the cut-off corner on the top-right side.