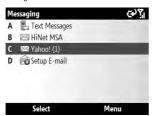

## Messaging

### To Open the Messaging screen

From the Today screen, select Start > Messaging.

You can send and receive text messages, multimedia messages, audio messages, and email messages.