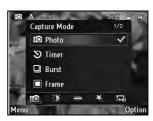

### **Choosing Capture Mode Type**

Use the navigation up and down keys then Enter key to select a capture mode type:

- ▶ Photo: Select to capture still images. This is the default capture mode.
- ▶ Timer: Select to enable timer mode.
- Burst: Select to capture three or five continuous shots.
- Frame: Select to choose from the predefined frames and add it to your images.
- PMK: Select to capture image in vivid colors.
- Smile: When capturing an image in this mode, the focus is set on the smiling subject.
- ▶ Video: Select to record a standard video.
- MMS Video: Select to capture video suitable to send via MMS.