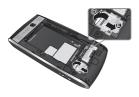

#### To install the battery

- 1. Remove the back cover.
- Insert the battery. Align the contacts of the battery with the corresponding connectors on the battery compartment and insert in the direction of the arrow (A) then push the battery into place (B).
- 3. Replace the back cover.

#### To replace the back cover

- 1. Align the back cover (A).
- 2. Push the back cover to lock into place (B).